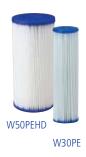

## Pleated Cellulose

| Model<br>Number       | Part<br>Number | Medium    | Rating<br>(nominal) | Maximum<br>Flow Rate | Diameter | Length |  |
|-----------------------|----------------|-----------|---------------------|----------------------|----------|--------|--|
| W20CLA                | 155001-52      | Cellulose | 20 micron           | 12 gpm               | 25/8"    | 93/4"  |  |
| Heavy-Duty Cartridges |                |           |                     |                      |          |        |  |
| W20CLHD               | 155405-51      | Cellulose | 20 micron           | 20 gpm               | 41/2"    | 93/4"  |  |
| W20CLHD20             | 155305-51      | Cellulose | 20 micron           | 25 gpm               | 41/2"    | 20"    |  |