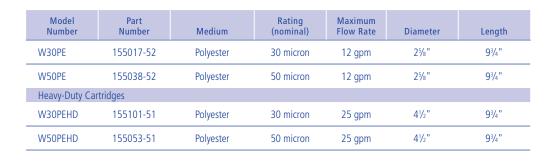

## **Pleated Polyester**

- Whole-House filter cartridges
- Economically priced general-purpose filters
- Pleated design maximizes dirt-holding capacity
- Designed for municipal/chlorinated water supplies (not recommended for well water)