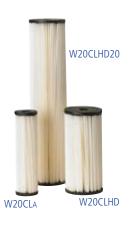

- Whole-House filter cartridges
- · Economically priced general-purpose filters
- Ideal for well water applications
- Designed for sediment reduction including sand, silt, scale and rust particles

| Poly | pro  | ру | lene |
|------|------|----|------|
| Sti  | ring | wo | und  |

| Model<br>Number | Part<br>Number | Medium        | Rating<br>(nominal) | Maximum<br>Flow Rate | Diameter | Length |
|-----------------|----------------|---------------|---------------------|----------------------|----------|--------|
| W5W             | 155186-52      | Polypropylene | 5 micron            | 7 gpm                | 23/8"    | 97/8"  |
| W30W            | 155187-52      | Polypropylene | 30 micron           | 10 gpm               | 23/8"    | 91/8"  |
| W50W            | 155214-52      | Polypropylene | 50 micron           | 10 gpm               | 23/8"    | 91/8"  |